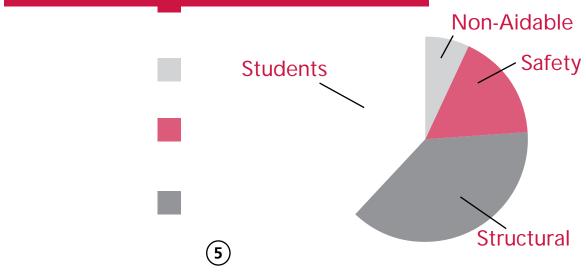

# Breaking Down the Proposed Bond

### Safety ...... \$10,745,690

- ...FXVhed 8a[TaVX Xagf 7 fgeVg WK
- ...I Tebhf "8\_XVgeWT\_5bk "EXc\_TVX" Xagf
- ...FXVheX`@T\a`8ageTaVXf
- .. ĚXabi TgX`; VZ [ FV[ bb\_9ebagTaW5TV^`?bUUVxf
- ....4fc[T\_gTaWFWXj T\_^EXcT\frac{T\_gRWj WX
- ....4fUXfcbf~EX` bi T\_
- ....474~4WXff\U\<u>\</u>g

### Students ..... \$21,147,166

- ...FG84@`Ebb` `TaW-afgehVgbaT\_4eXT` 8a[TaVX` Xagf
- ...ĕb`c<u>Xg</u>XĭJ \9\ĭ4\WXff\U\<u>\</u>g
- ....5bl f TaW: \ef ??bV^XeEbb` EXabi Tgbaf
- ...:: l`aTf\h` HcZeTWKf
- ...`@h\_ghchecbfX`Flag[XgW`GheY'9X\_Wf`fbaX`gb` \aV\_hWX`\_Z[gaZfl

..~`A Xj ~GeTV^`gb`~aV\_hWX`5\_XTV[ XefŽCeXff`5bk ..~`E Xc\_TVX`; VZ[ ~FV[ bb\_`GXaa\f`6bhegTaW9XaVX

### Structural......\$21,447,084

- ... EbbYEXcTvef TaWEXc\_TVX Xagf 7 fgeVg WX
- ....@Tfbad EXcT\af`7 \fgeWg WX
- ..."EXc\_TVX ~ 8kgXebe ~ 7 bbef ~ TaW; TeWj TeX ~ 7 fgeWg WX
- ...ITebhf`6\_Tffebb` `8kgXebeJ \aWbj `EXcT\ef
- ...TTebhf`6\_Tffebb` `7bbeTaW; TeWj TeX` EXc\_TVX` Xag
- ....<u>6\_T</u>ffebb` TaWBY VX`9\_bbeaZ`EXc\_TVX` Xag
- .. ĔXabi TgX<sup>\*</sup>; ½[ ĚV[ bb\_6TYXgXeVT TaW> gV[ Xa

Non-Aidable.....\$6,656,394

### Total Bond Package: \$59,996,334